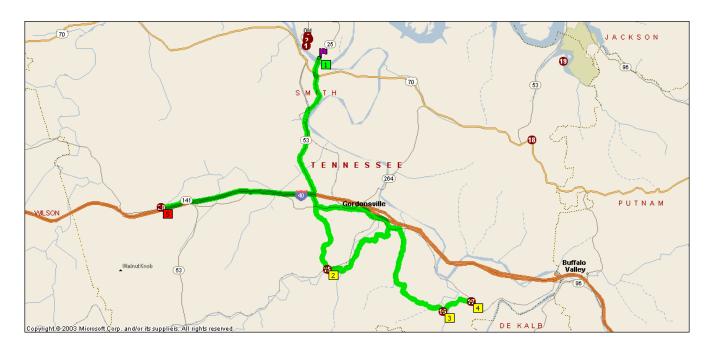

1 Depart Smith County Chamber of Commerce on Upper Ferry Rd (South-East) for 32 yds

Turn RIGHT (South) onto SR-25 for 0.5 mi

Road name changes to SR-53 [Gordonsville Hwy] for 0.2 mi

Keep STRAIGHT onto SR-53 for 1.1 mi

Bear LEFT (South-West) onto SR-53 [Gordonsville Hwy] for 120 yds

Bear LEFT (South) onto SR-53 for 2.9 mi

Keep STRAIGHT onto SR-53 [Carthage Rd] for 0.5 mi

Keep STRAIGHT onto SR-53 for 0.9 mi

Bear RIGHT (South) onto SR-264 [Hickman Gordonsville Rd] for 1.5 mi

2 At Carthage Junction Rd.(Quilt #15), stay on SR-264 [Temperance Hall Hwy] (South) for 0.1 mi

Turn LEFT (North) onto Hickman Creek Rd (N) for 3.3 mi

Keep STRAIGHT onto SR-141 for 0.5 mi

Turn RIGHT to stay on SR-141 for 2.9 mi

Turn LEFT to stay on SR-141 for 0.4 mi

Turn RIGHT to stay on SR-141 for 0.4 mi

Turn RIGHT (South-West) onto Local road(s) for 43 yds

3 At 602 Lancaster Hwy. (Quilt #16), return North-East on Local road(s) for 43 yds

Turn RIGHT (East) onto SR-141 for 76 yds

Bear LEFT (East) onto SR-141 [Lancaster Hwy] for 0.2 mi

Turn LEFT to stay on SR-141 [Lancaster Hwy] for 0.8 mi

Turn LEFT (North) onto Maple St E, then immediately turn RIGHT (East) onto Moss Rd for 0.1 mi

4 At 34 Lancaster Circle (Quilt #17), stay on Moss Rd (West) for 98 yds

Turn LEFT (South) onto Maple St E, then immediately turn RIGHT (West) onto SR-141 [Lancaster Hwy] for 0.8 mi

Turn RIGHT to stay on SR-141 [Lancaster Hwy] for 0.2 mi

Bear RIGHT (West) onto SR-141 for 0.4 mi

Turn LEFT to stay on SR-141 for 0.4 mi

Turn RIGHT to stay on SR-141 for 2.9 mi

Turn LEFT to stay on SR-141 for 0.5 mi

Turn RIGHT to stay on SR-141 for 0.2 mi

Turn LEFT to stay on SR-141 for 1.2 mi

Bear LEFT (West) onto SR-141 [SR-264] for 0.7 mi

Keep STRAIGHT onto SR-141 [W Main St] for 0.6 mi

Turn RIGHT (North) onto SR-53 [Carthage Rd] for 0.5 mi

Take Ramp (LEFT) onto I-40 for 3.9 mi

At exit 254, take Ramp (RIGHT) onto SR-141 [Grant Hwy] for 1.2 mi

Turn RIGHT (North) onto Local road(s) for 54 yds

5 Arrive 7 Kent Ln. (Quilt #20)

From this point you may either backtrack to the I-40 #254 exit or back to Carthage.